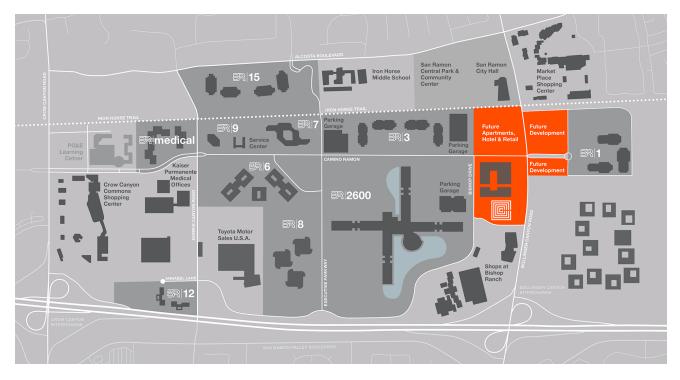

Bishop Ranch is situated on 585 acres in scenic San Ramon Valley, California. Recognized nationally as one of the premier business addresses in the country, the business community is home to more than 550 of the world's leading companies, from established global 500 companies to innovative startups. Bishop Ranch offers an impressive portfolio of buildings, stateof-the-art infrastructure and unparalleled customer service.

Located along the thriving I-680 corridor, Bishop Ranch is easily accessible from anywhere in the Bay Area by car and public transit.

Sunset Development Company, established in 1951, is the owner and manager of Bishop Ranch and is located on-site.

### **Campus Highlights**

- 585 landscaped acres
- · 30 buildings
- 10 million square feet
- Conference center and meeting rooms
- On-site property management
- Architecture, engineering and construction development services
- Free BART express bus service to and from Dublin/Pleasanton and Walnut Creek BART stations
- · On-site dining and retail services
- · Proximity to shopping and recreation
- · 375-room Marriott on-site
- · A green and sustainable work environment