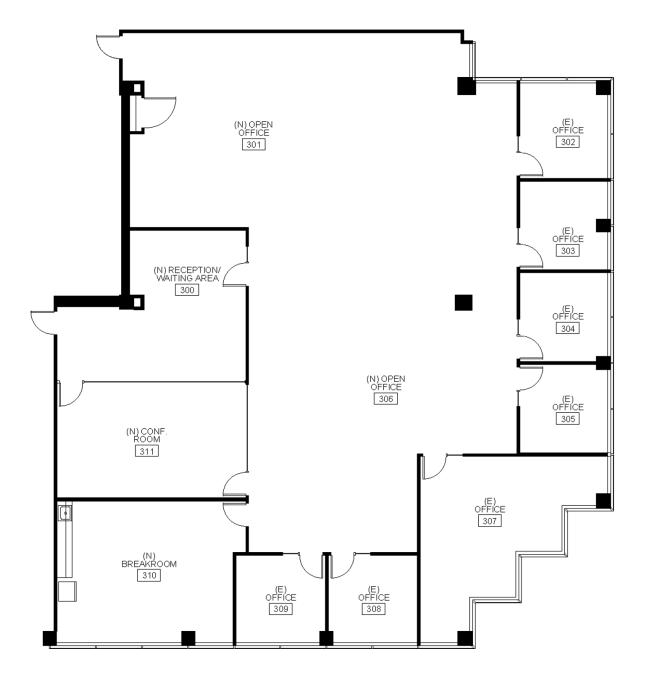

Suite 300 6,549 SQ FT

Floor 3 5000 Executive Parkway San Ramon, CA 94583

### **Suite Features**

- Defined reception
- 12 private offices
- conference room
- board room
- mail room
- 2 breakout rooms
- kitchen / break room

925.866.0100 leasing@bishopranch.com **bishopranch.com** 