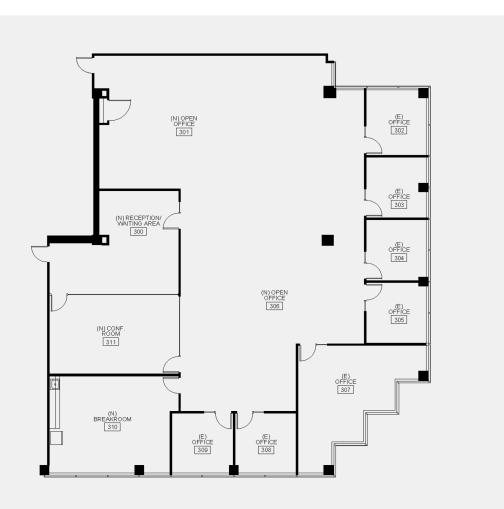

Suite 300 6,549 SQ FT

Floor 3 5000 Executive Parkway San Ramon, CA 94583

### **Suite Features**

- Defined reception
- 12 private offices
- conference room
- board room
- mail room
- 2 breakout rooms
- kitchen / break room

925.866.0100 leasing@bishopranch.com **bishopranch.com** 