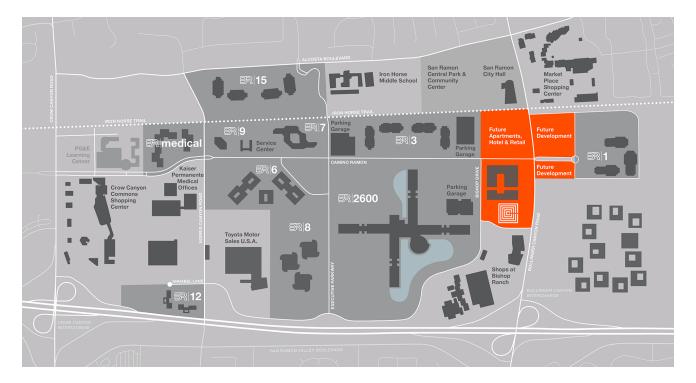

Bishop Ranch is situated on 585 acres in scenic San Ramon Valley, California. Recognized nationally as one of the premier business addresses in the country, the business community is home to more than 550 of the world's leading companies, from established global 500 companies to innovative startups. Bishop Ranch offers an impressive portfolio of buildings, state-of-the-art infrastructure and unparalleled customer service.

Located along the thriving I-680 corridor, Bishop Ranch is easily accessible from anywhere in the Bay Area by car and public transit.

Sunset Development Company, established in 1951, is the owner and manager of Bishop Ranch and is located on-site.