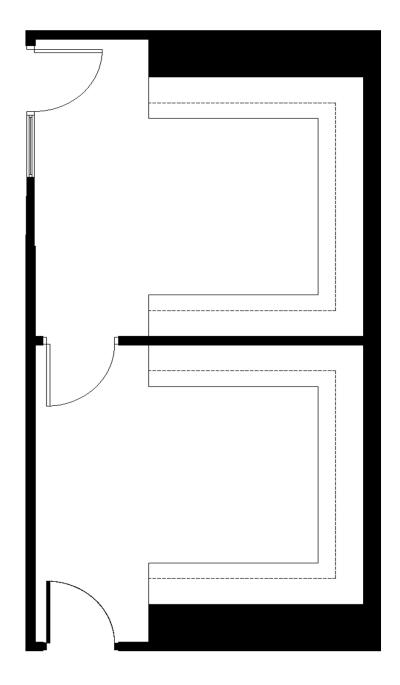

# Suite 245 584 SQ FT

Floor 2 2603 Camino Ramon San Ramon, CA 94583

### **Suite Features**

· 2 private offices