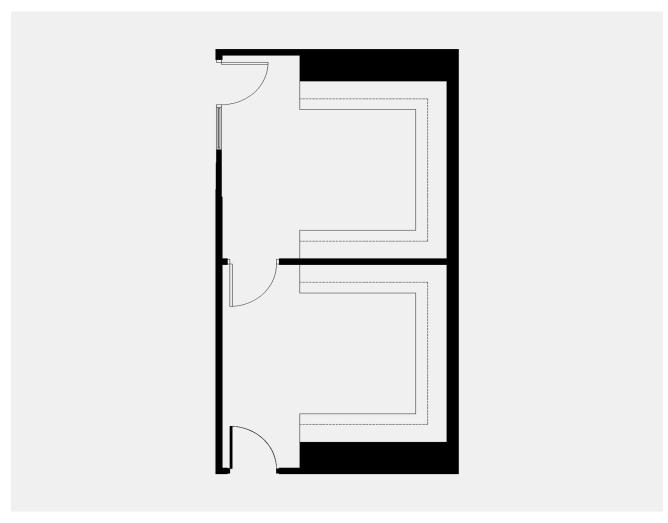

# Suite 245 584 SQ FT

Floor 2 2603 Camino Ramon San Ramon, CA 94583

### **Suite Features**

· 2 private offices