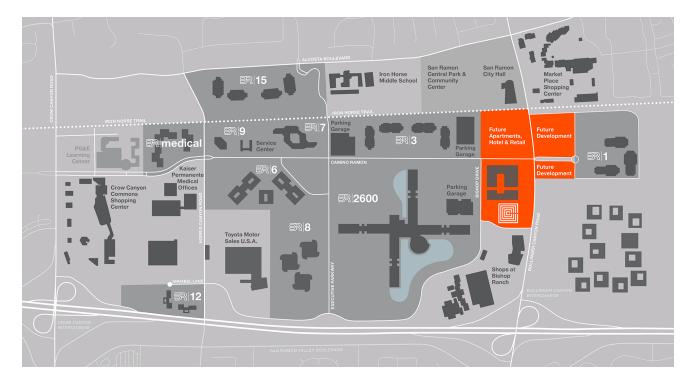

#### **Bishop Ranch 3**

2603, 2613, 2623, 2633 Camino Ramon

BR 3 is a 934,696 square foot, four-building complex located on nearly 30 acres fronting Camino Ramon. The central core design and large floor plans offer tenants the optimum workplace.

Bishop Ranch is situated on 585 acres in scenic San Ramon Valley, California. Recognized nationally as one of the premier business addresses in the country, the business community is home to more than 550 of the world's leading companies, from established global 500 companies to innovative startups. Bishop Ranch offers an impressive portfolio of buildings, state-of-the-art infrastructure and unparalleled customer service.